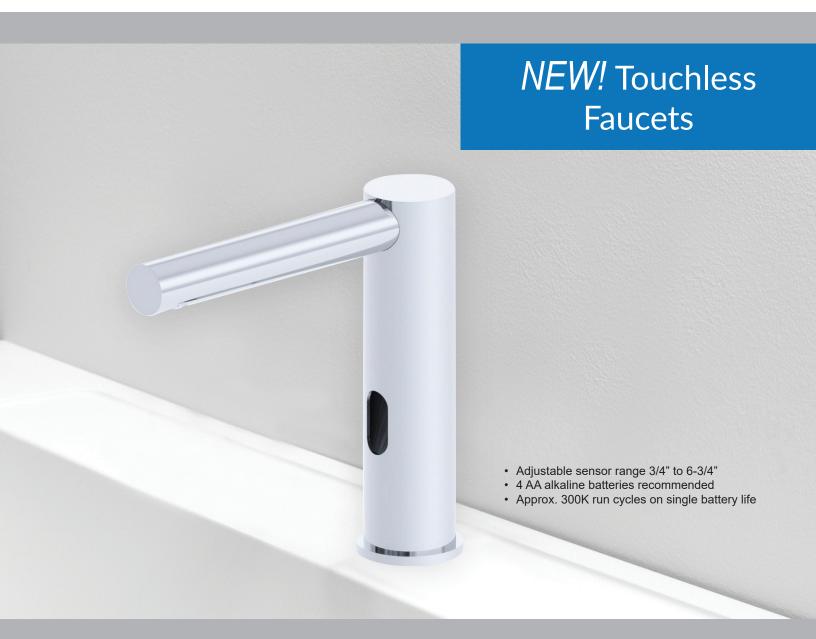

### Modern Style + Touchless Convenience

Sleek, streamlined, touchless - NEW! Central Brass touchless faucets are low maintenance, durable and engineered for easy installation. Our touchless faucets feature vandal resistant aerators and long life cycles, making Central Brass touchless faucets an easy choice. Whether for a school, hospital or high traffic airport, you'll find the right solution.

### **Touchless Faucets**